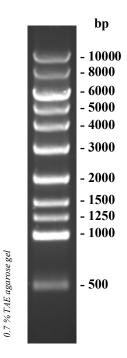

### Cat. No: L0017 (50 µg) Cat. No: L0018 (250 µg)

Description: The 500-10 kb DNA ladder is suitable for sizing double stranded DNA from 500 bp to 10 kb. The DNA ladder is ready to use and can be visualized on agarose gel. Consist of 11 fragments ranging from 500-10000 base pairs. The resulting steps are picture in the figure.