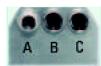

Optional for the 'HighTech' Series :

**Electronic module** with analog connections (order no. 8 900 100)

- A with one input and two outputs for external programming or flow sensor or temperature recorder (current/voltage), scalable B Standby input C Alarm output