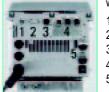

## HL + SL models (rear view)

with connections for

- 1 External Pt1 00 sensor
- 2 RS232 / RS485 interface
- 3 Cooling machine / solenoid valve
- 4 Electronic module with analog connections
- 5 Connections for solenoid valve, etc. (230 V or 115 V)