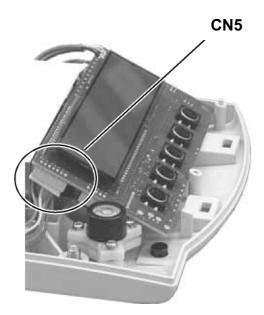

• The package of the rechargeable battery is placed in the housing in a way that it can be screwed to the balance through the existing bracket by means of the cable clip loosened before.

- Remove the 2 fastening screws of the display circuit board
- Subsequently set up the plug-in connection to the display circuit board (3) of the balance (CN5).