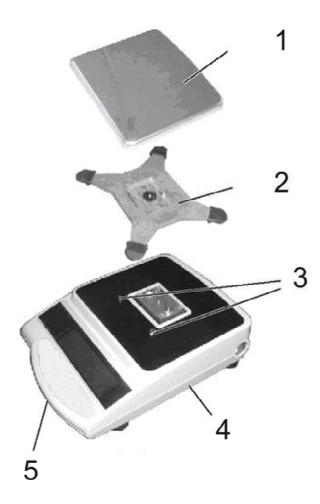

#### KERN EG-A06 for models with max $\ge$ 2200 g

#### How to remove the case:

- Disconnect the balance from the mains
- Remove weighing plate (1) and carrier of weighing plate (2)
- Remove the two fastening screws (3)

• Remove fastening screw (5) from the lower part of the housing (4) and detach the upper part of the housing carefully