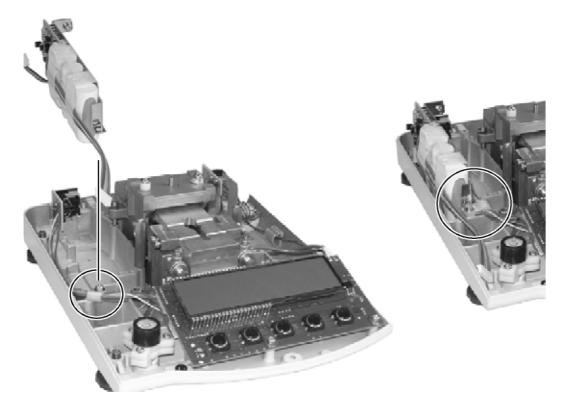

### To install rechargeable battery:

• Remove the cable clip.

• Remove the rechargeable battery from its package and **begin by connecting** the electric power supply to the circuit board of the rechargeable battery.

• The package of the rechargeable battery is placed in the housing in a way that it can be screwed to the balance through the existing bracket by means of the cable clip loosened before.

- Remove the 2 fastening screws of the display circuit board
- Subsequently set up the plug-in connection to the display circuit board (3) of the balance (CN5).