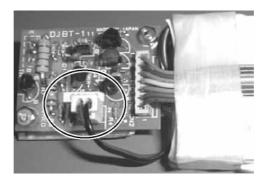

### To install rechargeable battery:

• Remove the cable clip.

• Remove the rechargeable battery from its package and **begin by connecting** the electric power supply to the circuit board of the rechargeable battery.

• The package of the rechargeable battery is placed in the housing in a way that it can be screwed to the balance through the existing bracket by means of the cable clip loosened before.

- Remove the 2 fastening screws of the display circuit board
- Subsequently set up the plug-in connection to the display circuit board (3) of the balance (CN5).