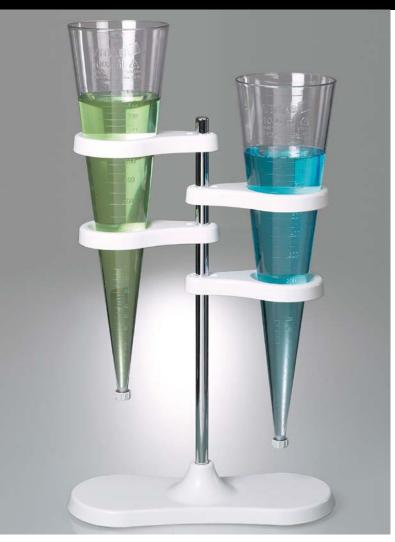

## Stand for Imhoff-sedimentation funnel, PP

| Description               | PK | Cat. No.  |
|---------------------------|----|-----------|
| Stand for 2 sedimentation | 1  | 6.201 027 |
| funnels                   |    |           |

The stand for sedimentation funnels is used to keep, hold or store Imhoff funnels safely and reliably during sedimentation. Two funnel holders ensure that Imhoff funnels will be held safely and securely and can be placed in an absolutely vertical position. Stand with two holders for sedimentation funnels, suitable for funnels 90 mm or more in diameter. Thanks to an innovative magnet concept no clamping screws are necessary. The height of the funnel holder can be adjusted easily and flexibly with one hand. With the corresponding accessory the holders for Imhoff funnels can also be replaced by holders for all-purpose funnels.

- PP, chrome-plated steel
- Adjustable height up to 450 mm
- For funnels with Ø 90 mm or more