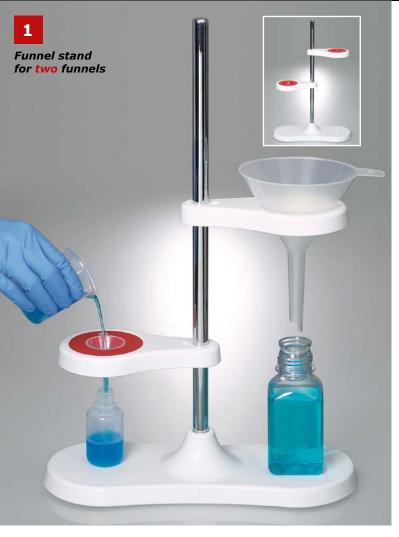

# LaboPlast® Laboratory stands, PP

Easy and flexible height adjustment

**Comfortable and smooth operation** 

With innovative magnet concept

- · White, shatter-proof, resistant to chemicals
- For 2 or 4 funnels. Sturdy and stable funnel stand
- Adjustable height up to 450 mm
- Thanks to an innovative magnet concept no clamping screws are necessary. The height of the funnel holder can be adjusted easily and flexibly with one hand
- With 2 or 4 reducing inserts for small funnels
- For funnels von Ø 40 180 mm

| Funnel stands | width mm | length mm | heigth mm | PK | Cat. No.  |
|---------------|----------|-----------|-----------|----|-----------|
| 1 2 funnels   | 138      | 340       | 500       | 1  | 9.069 922 |
| 2 4 funnels   | 251      | 251       | 500       | 1  | 9.069 924 |