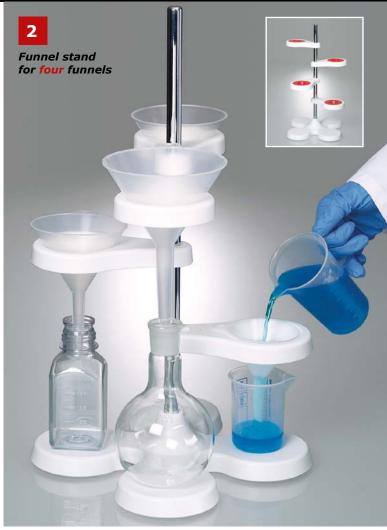

# LaboPlast® Laboratory stands, PP

Easy and flexible height adjustment

**Comfortable and smooth operation** 

With innovative magnet concept

- · White, shatter-proof, resistant to chemicals
- For 2 or 4 funnels. Sturdy and stable funnel stand
- Adjustable height up to 450 mm
- Thanks to an innovative magnet concept no clamping screws are necessary. The height of the funnel holder can be adjusted easily and flexibly with one hand
- With 2 or 4 reducing inserts for small funnels
- For funnels von Ø 40 180 mm

| Funnel stands | width mm | length mm | heigth mm | PK | Cat. No.  |
|---------------|----------|-----------|-----------|----|-----------|
| 1 2 funnels   | 138      | 340       | 500       | 1  | 9.069 922 |
| 2 4 funnels   | 251      | 251       | 500       | 1  | 9.069 924 |