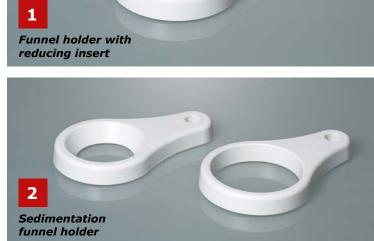

#### Accessories for funnel stand LaboPlast®, PP

|   | Description                        | For                                             | PK | Cat. No.  |
|---|------------------------------------|-------------------------------------------------|----|-----------|
| 1 | Funnel holder with reducing insert | Stand with 2<br>or 4 funnels/<br>Imhoff funnels | 1  | 6.284 549 |
| 2 | Sedimentation funnel holder        | Stand with 2<br>or 4 funnels/<br>Imhoff funnels | 1  | 6.284 550 |
| 3 | Replacement set for 40 pipettes    | for stand with<br>4 funnels                     | 1  | 6.284 551 |