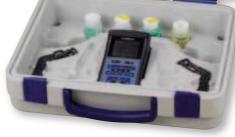

### Immediately ready to measure...

#### ... with a single parameter set Multi 3410 SET 4 and the Multi 3430 SET F

Immediately ready to measure: MultiLine® sets for measuring on location. Depending on the number of sensors, sets come complete with the meters and accessories conveniently packaged in a carry case.

Single parameter set - Multi 3410 SET 4 with optical dissolved oxygen sensor FDO® 925 in a handy carry case with accessories.

| General Features |                                                             |
|------------------|-------------------------------------------------------------|
| Model            | MultiLine® 📲                                                |
| Data storage     | manual: 500 data sets/<br>automatic: 10.000 data sets       |
| Data logger      | manual/time scheduled                                       |
| Interface        | USB-A and Mini USB                                          |
| Power supply     | unit with charge function<br>or 4 x 1.2 V NiMH battery pack |