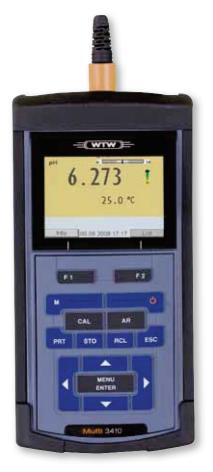

## One...

... with the Multi 3410

One measuring channel for different parameters: for measuring mainly one parameter, but with occasional need to measure a second or third parameter.

## Multi 3410

- One universal measuring channel
- Large display giving additional information
- Sensor exchange made easy