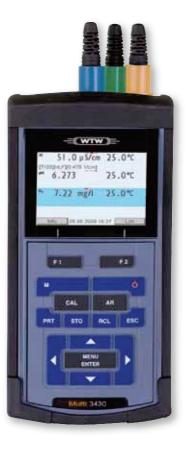

### Display

The brilliant, high-resolution graphic display guarantees excellent readability under adverse lighting conditions. The color coding icons on the display clearly differentiate the parameters being measured simultaneously. Important maintenance and measuring functions are excellently visualized. Distributed by

### Three...

... with the Multi 3430

Three galvanically isolated measuring channels, user defined combination of one parameter or varying parameters. Simultaneous multi-measuring without compromises.

### Multi 3430

- Three universal measuring channels
- Clearly structured display
- Simultaneous recording of all measuring values

Data logger/ Conductivity Dissolved ISE ORP pH Multi- Parameter flow + level Oxygen (D.O.)