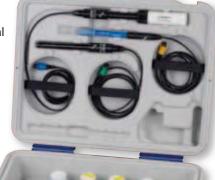

### Immediately ready to measure...

#### ... with a single parameter set Multi 3410 SET 4 and the Multi 3430 SET F

Immediately ready to measure: MultiLine® sets for measuring on location. Depending on the number of sensors, sets come complete with the meters and accessories conveniently packaged in a carry case.

Multi 3430 SET F with IDS pH sensor SenTix<sup>®</sup> 940, optical dissolved oxygen sensor FDO® 925, IDS conductivity cell TetraCon® 925 in field case with accessories.

| MultiLine® 📴     |                                                                                                                                                                                                                                                                                                              | Order No. |
|------------------|--------------------------------------------------------------------------------------------------------------------------------------------------------------------------------------------------------------------------------------------------------------------------------------------------------------|-----------|
| Multi 3410       | Professional digital multi meter for portable field measurement, with single channel input, color<br>graphic display incl. data logger and USB interfaces. Single instrument with short instruction manual,<br>CD-ROM, rechargeable batteries, driver software for USB, cable and universal power supply.    |           |
| Multi 3410 SET 4 | Same as 2FD450, but in multi case set with optical DO probe FDO <sup>®</sup> 925, stand, beaker and accessories.                                                                                                                                                                                             | 2FD454    |
| Multi 3410 SET C | Same as 2FD450, but in multi case set with IDS sensors: digital pH electrode SenTix® 940, digital conductivity 4-electrode cell TetraCon® 925, QSC Kit, stand, beaker and accessories.                                                                                                                       | 2FD45C    |
| Multi 3420       | Professional digital multi meter for portable field measurement, with dual channel input, color graphic<br>display incl. data logger and USB interfaces. Single instrument with short instruction manual,<br>CD-ROM, rechargeable batteries, driver software for USB, cable and universal power supply.      | 2FD460    |
| Multi 3420 SET C | Same as 2FD460, but in multi case set with IDS sensors: digital pH electrode SenTix® 940, digital conductivity 4-electrode cell TetraCon® 925, QSC Kit, stand, beaker and accessories.                                                                                                                       | 2FD46C    |
| Multi 3430       | Professional digital multi meter for portable field measurement, with triple channel input, color<br>graphic display incl. data logger and USB interfaces. Single instrument with short instruction manual,<br>CD-ROM and rechargeable batteries, driver software for USB, cable and universal power supply. | 2FD470    |
| Multi 3430 SET F | Same as 2FD470, but in multi case set with IDS sensors: digital pH electrodes SenTix® 940,<br>digital conductivity cell TetraCon® 925, optical DO probe FDO® 925, QSC Kit, stand, beaker and<br>accessories.                                                                                                 | 2FD47F    |
| Multi 3430 SET G | Same as 2FD470, but in multi case set with IDS sensors: digital pH electrode SenTix® 940-3, digital conductivity cell TetraCon® 925-3, optical DO probe FDO® 925-3, QSC Kit, stand, beaker and accessories.                                                                                                  | 2FD47G    |