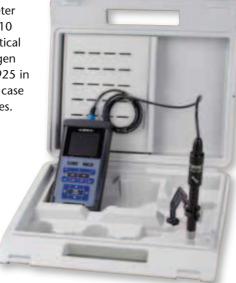

### Immediately ready to measure...

#### ... with a single parameter set Multi 3410 SET 4 and the Multi 3430 SET F

Immediately ready to measure: MultiLine® sets for measuring on location. Depending on the number of sensors, sets come complete with the meters and accessories conveniently packaged in a carry case.

Single parameter set - Multi 3410 SET 4 with optical dissolved oxygen sensor FDO® 925 in a handy carry case with accessories.

| General Features |                                                             |
|------------------|-------------------------------------------------------------|
| Model            | MultiLine® 📲                                                |
| Data storage     | manual: 500 data sets/<br>automatic: 10.000 data sets       |
| Data logger      | manual/time scheduled                                       |
| Interface        | USB-A and Mini USB                                          |
| Power supply     | unit with charge function<br>or 4 x 1.2 V NiMH battery pack |