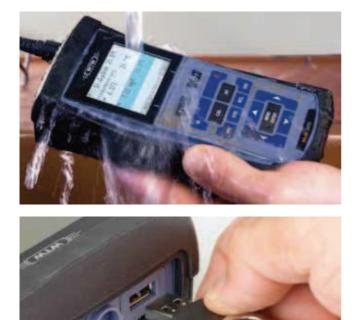

#### Housing

MultiLine<sup>®</sup> instruments feature a waterproof housing and are equipped with rubber armor in all sets. The silicon mat keypad is also fully waterproof, and the large keys, with defined pressure points, ensure reliable operation, even while wearing gloves and in rough conditions.

#### Connector jack panel

Lab Unlimi

All MultiLine<sup>®</sup> connector panels are injection molded and fully waterproof, including the two USB interfaces. The Mini-USB interface is used to transmit data to a PC or to update the firmware. The devices also have a USB-A interface that enables data to be transmitted directly to a USB stick or a selected printer without needing a PC.

The waterproof, color coded connector jacks with locking system are simple and secure. Color coding is clearly visible on the display and directly correlates with the sensor connected. The locking system ensures proper electrode connection.