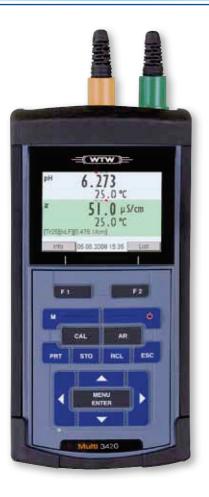

## Τωο...

### ... with the Multi 3420

Two galvanically isolated measuring channels, user defined combination of one parameter or varying parameters. Economic multi-parameter instrument for many applications where two parameters have to be simultaneously measured and / or stored.

## Multi 3420

- Two universal measuring channels •
- Clearly structured display
- Simultaneous recording of all • measuring values

Distributed by

Tallaght Business Park Whitestown Dublin 24 Ireland Lab Unlimited Tel: (01) 4523432 Fax: (01) 4523967 E-mail: info@labunlimited.com Web: www.labunlimited.com