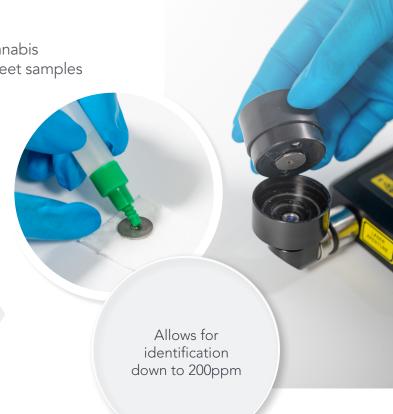

## Quick Identification of difficult substances

Heroin • Fentanyl • Meth Amphetamine • Cannabis • Cocaine • Marijuana • Low concentration street samples

The Serstech SERS kit is used together with Serstech 100 Indicator to enhance the capability to identify dark coloured substances or mixtures with very low concentrations. The device is even capable of detecing ppm levels of "street quality" samples of e.g. heroin, fentanyls marijuana and cannabis among others. The Serstech SERS kit is based on patent pending technology used together with disposable SERS surfaces.

In short, the signals from substances are amplified while fluorescence is being reduced. This is made possible thanks to 3D oscillation. The disposable surfaces are available in packs of 20 or 100 pieces together with sample preparation bottles pre-filled with solvent.

## **Product Data**

| Size                                   | 39 x 44 mm / 1.53 x 1.73 inch                                                                                                                                               |
|----------------------------------------|-----------------------------------------------------------------------------------------------------------------------------------------------------------------------------|
| Detection level                        | Down to 200 ppm                                                                                                                                                             |
| Weight                                 | 67g / 2.36 oz.                                                                                                                                                              |
| Weight, including case and accessories | 905g / 32 oz.                                                                                                                                                               |
| Included in the package                | Adaptor, 5 x sample preparation bottles containing solvent fluid,<br>5 disposable SERS plates, Allen key for battery exchange, spare LS 14250<br>battery, quick-start guide |
| Solvent                                | Methanol, 3ml / 0.1 fl. oz. (CAS 67-56-1)                                                                                                                                   |
| Battery type                           | Primary lithium battery, LS 14250, 3.6 V Primary lithium-thionyl chloride (LiSOCI2), High energy density, 1/2 AA-size bobbin cell                                           |
| Battery use                            | Approximately 300 measurements                                                                                                                                              |